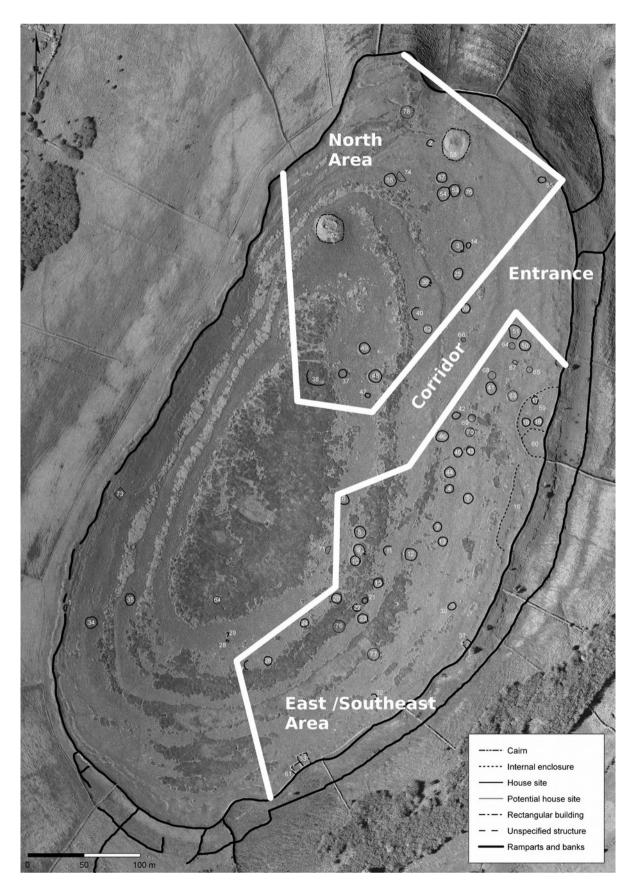

Fig. 11 (Results of GPS survey overlain on aerial photograph of Knocknashee with approximate extents of North Area and East / Southeast Area delineated) with amended survey IDs.